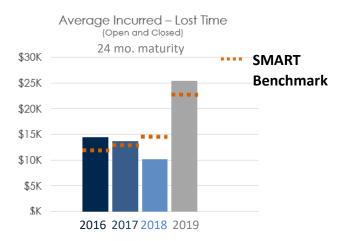

Our Severity Mix Adjusted Rating Technique (S.M.A.R.T.) empowers the most apples-to-apples benchmarking of claim outcomes in our industry.

## SMART Benchmarks

Precise, claim level comparisons of likecomplexity claims brings you greater clarity, including changes in complexity over time