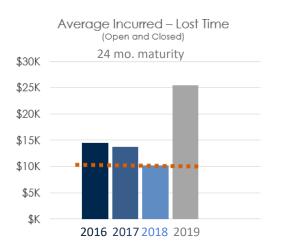

Our Severity Mix Adjusted Rating Technique (S.M.A.R.T.) empowers the most apples-to-apples benchmarking of claim outcomes in our industry.

## **Industry Benchmarks**

Less precise, don't account for individual claim complexity; can lead to wrong conclusions