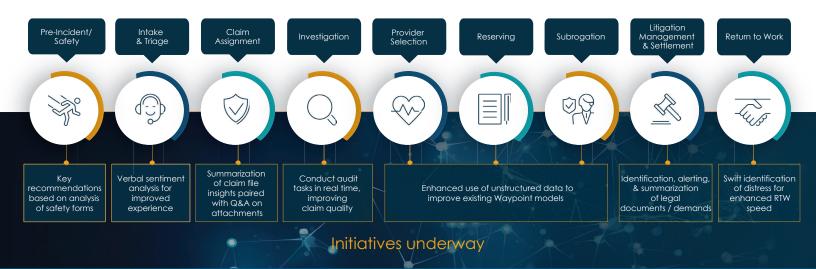

showcase the immense potential that lies ahead.

## **GB'S VISION FOR AI**

Generative AI has a significant potential to help us to drive better outcomes for our clients. Our investment in machine learning, through our Waypoint product suite, positions us well to capitalize on the benefits of Gen AI. GB is taking a dual approach to Gen AI:

- Introducing GB AI A private, secure, general purpose AI platform for all employees with guidance on ways to use it. Available to all GB staff globally, today.
- **GB AI Toolkit** Using the GB AI platform, we are embedding Gen AI apps into our day-to-day processes, furthering our mission of achieving superior claim outcomes. Stop by our Gen AI innovation booth to learn more about our use cases.

## GB IS USING GEN AI TO ACHIEVE BETTER CLAIM OUTCOMES



## To learn more, contact:



ASHISH SAVANI
Vice President
Product Development
Ashish\_Savani@gbtpa.com



JOE POWELL
Sr. Vice President
Analytics
Joseph Powell@gbtpa.com